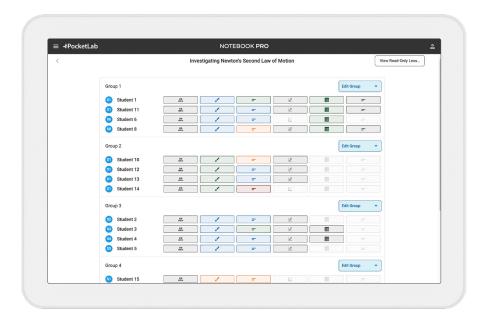

## **Provides Real-Time Progress Tracking**

• With the PocketLab Notebook, teachers can track progress and provide real-time feedback for each student or group to ensure they meet their learning goals. Instructions can be easily modified by the teacher using the customization tools within each activity.