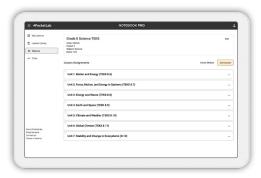

# Is Easy to Implement

- Every hands-on activity in the *HMH Into Science Texas* K-8 curriculum can be found in the PocketLab Notebook lesson library organized by TEKS.
- Teachers can effortlessly assign activities to individual students or groups of students.