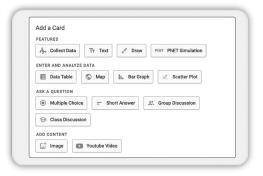

# Is Easy to Use

• The robust set of data collection features included in the PocketLab Notebook equips students to be scientists. They are flexible, collaborative, and make collecting, visualizing, and analyzing data easier for students.